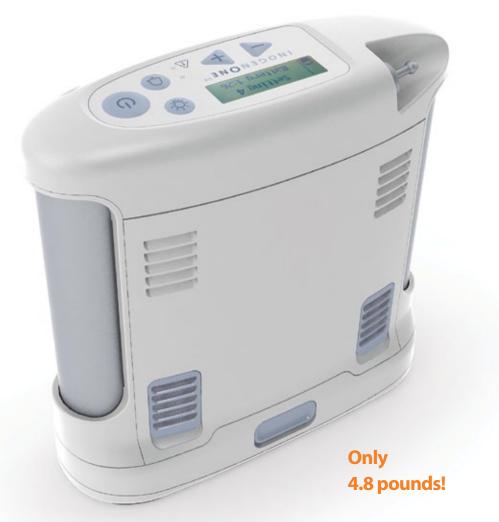

### The Inogen One<sup>®</sup> G<sub>3</sub> System (IS-300):

- 45% Smaller
- 30% Lighter
- 27% More Oxygen Per Pound
- Compared to the Inogen One G2

\*Included with system

\*\*Accessory sold separately

Inogen One® G3 Double Lithium Ion Battery\*\* Up to 9 hours run time Item #BA-316

## **Oxygen. Anytime. Anywhere**<sup>®</sup>

The new Inogen One<sup>®</sup> G<sub>3</sub> delivers the independence of previous Inogen One portable concentrators, but it's smaller, lighter, and makes more oxygen per pound. It's a portable concentrator light enough to be worn care-free by the active oxygen user. That means there are no tanks to refill and you never have to worry about running out of oxygen.

#### To learn more, call toll-free 1-800-461-6751.

| Weight        | 4.8 lbs. (includes single battery)                                                                                                                                                                     |
|---------------|--------------------------------------------------------------------------------------------------------------------------------------------------------------------------------------------------------|
| Size          | Length: 8.75"<br>Width: 3.0"<br>Height: 7.25"                                                                                                                                                          |
| Oxygen Flow   | Pulse dose delivery system<br>Four flow settings 1, 2, 3, 4                                                                                                                                            |
| Power Sensing | AC Power Supply 100-240V, 50-60Hz<br>(auto sensing to allow worldwide use)<br>DC Power Cable: for mobile use in car                                                                                    |
| Battery       | Duration (single battery): Up to 4.5 hours<br>Recharge approximately 2-4 hours with AC or DC power<br>Duration (double battery): Up to 9 hours<br>Recharge approximately 4-8 hours with AC or DC power |
| Noise Level   | 42 Decibels*                                                                                                                                                                                           |
| Warranty      | 3 year or lifetime limited warranty**                                                                                                                                                                  |
| Operation     | Simple control functions and easy-to-read LCD display                                                                                                                                                  |
| Use           | Designed for 24/7 use                                                                                                                                                                                  |